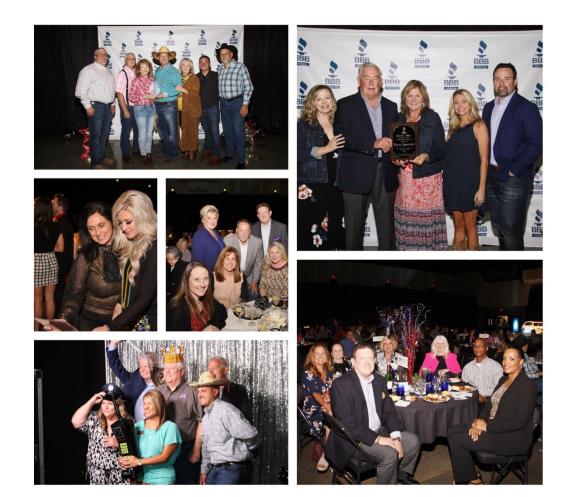

## **Torch Awards Celebration**

#### Started in: 1998

About: Recognizes local businesses who exemplify trust in our community. Under Torch there are several categories based on company size and included are the Spark Awards, and the annual "John L. Bell Jr. Friend of the BBB" recipient. In 2023, we introduced the Leaders of Industry recognition.

#### Average Audience Size: 500/600

**Program Type**: Annual celebration dinner and awards program/Event and fundraiser **Event Website:** bbb.org/local/0845/setx-torch

BBB's annual Torch Awards Celebration honors organizations and individuals that demonstrate excellence in the marketplace, a higher level of character and a commitment to community. The event consists of entertainment, an awards program, dinner and more each year!