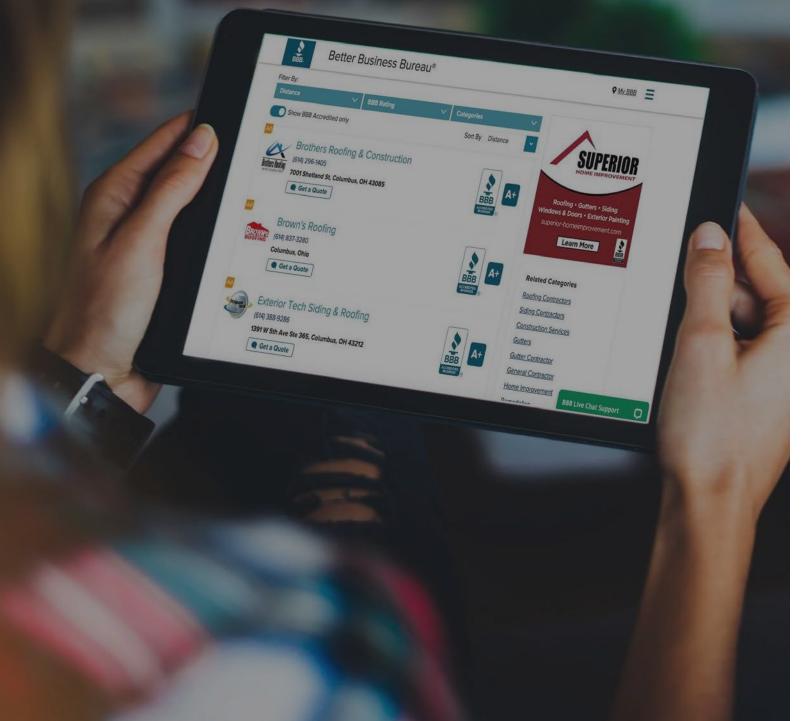

# Your Accredited Business Featured on BBB.org

## **Online Directory Sponsors**

Hundreds of thousands of potential customers in Southeast Texas visit BBB's online directory each year. Your sponsorship allows your business to celebrate your commitment to TRUST as a BBB Patron Sponsor!

## Unified Directory Sponsorship

BBB SETX works with nearly 1500 Accredited Businesses annually to grow their business and increase their visibility through their Accreditation. One of the many ways that our Accredited Businesses stand out is through our BBB.org Unified Directory Pages. When consumers are searching for a specific business or a service provider on BBB.org, they have the option to search through all businesses within that category or apply an "accredited businesses only" filter. With close to 15,000 business listings and possibly hundreds of accredited businesses within one business category – businesses need to find a way to stand out. Adding your business logo to your listing and including ad placements throughout directory pages helps to highlight your business to these consumers.

Enhanced Listings add your business to a rotation of preferred placement ads on the first page, and every page, of targeted search results.

Right rail banner ads allow consumers to link to your Business Profile Page or your website and can be created to highlight your services or your Patron Sponsorship!

Horizontal ads are placed throughout our BBB.org website in both targeted and non-targeted ad positions. These can be personalized for your business by our design team and call attention to your services, your sponsorship or celebrating a specific accomplishment!