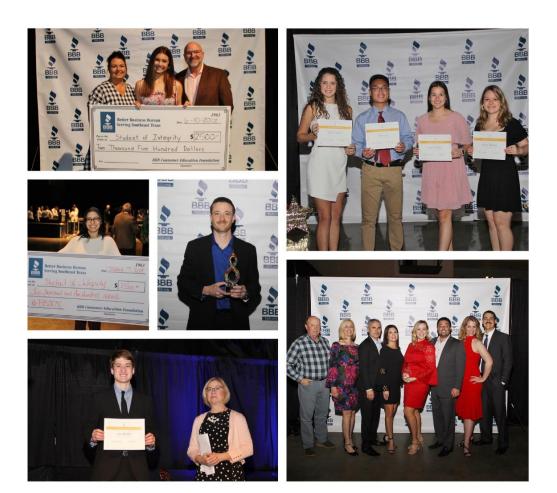

## **Scholarship Programs**

BBB Serving Southeast Texas had previously sent a scholarship endowment to Lamar University, LIT and Lamar-Port Arthur. 2019 was the first year that students applied and were awarded directly through the BBB Education Foundation.

In 2019, the Education Foundation initiated the Student of Integrity Scholarship program, awarding individual high school seniors \$2500 each. With the success of this program, and fundraising initiatives in place that are sustainable, we are expanding our scholarship programs in 2024.

### Student of Integrity Scholarship

#### Started in: 2019

**About:** Recognizes outstanding twelfth grade students who contribute to their community through leadership, community service, academics and overall excellence. Applications judged and recipients selected by Education Foundation Trustees

**Program Type**: Scholarship, recognized and invited to the May full board meeting and showcased throughout fundraisers

Website: bbb.org/local/0845/setx-student-scholarships

The Student of Integrity Scholarship program awards Southeast Texas high school seniors planning to attend college/trade school for demonstrating and embodying integrity in their lives. As the scholarship recipients pursue their careers, BBB hopes to develop future business leaders who will promote ethics in the marketplace.